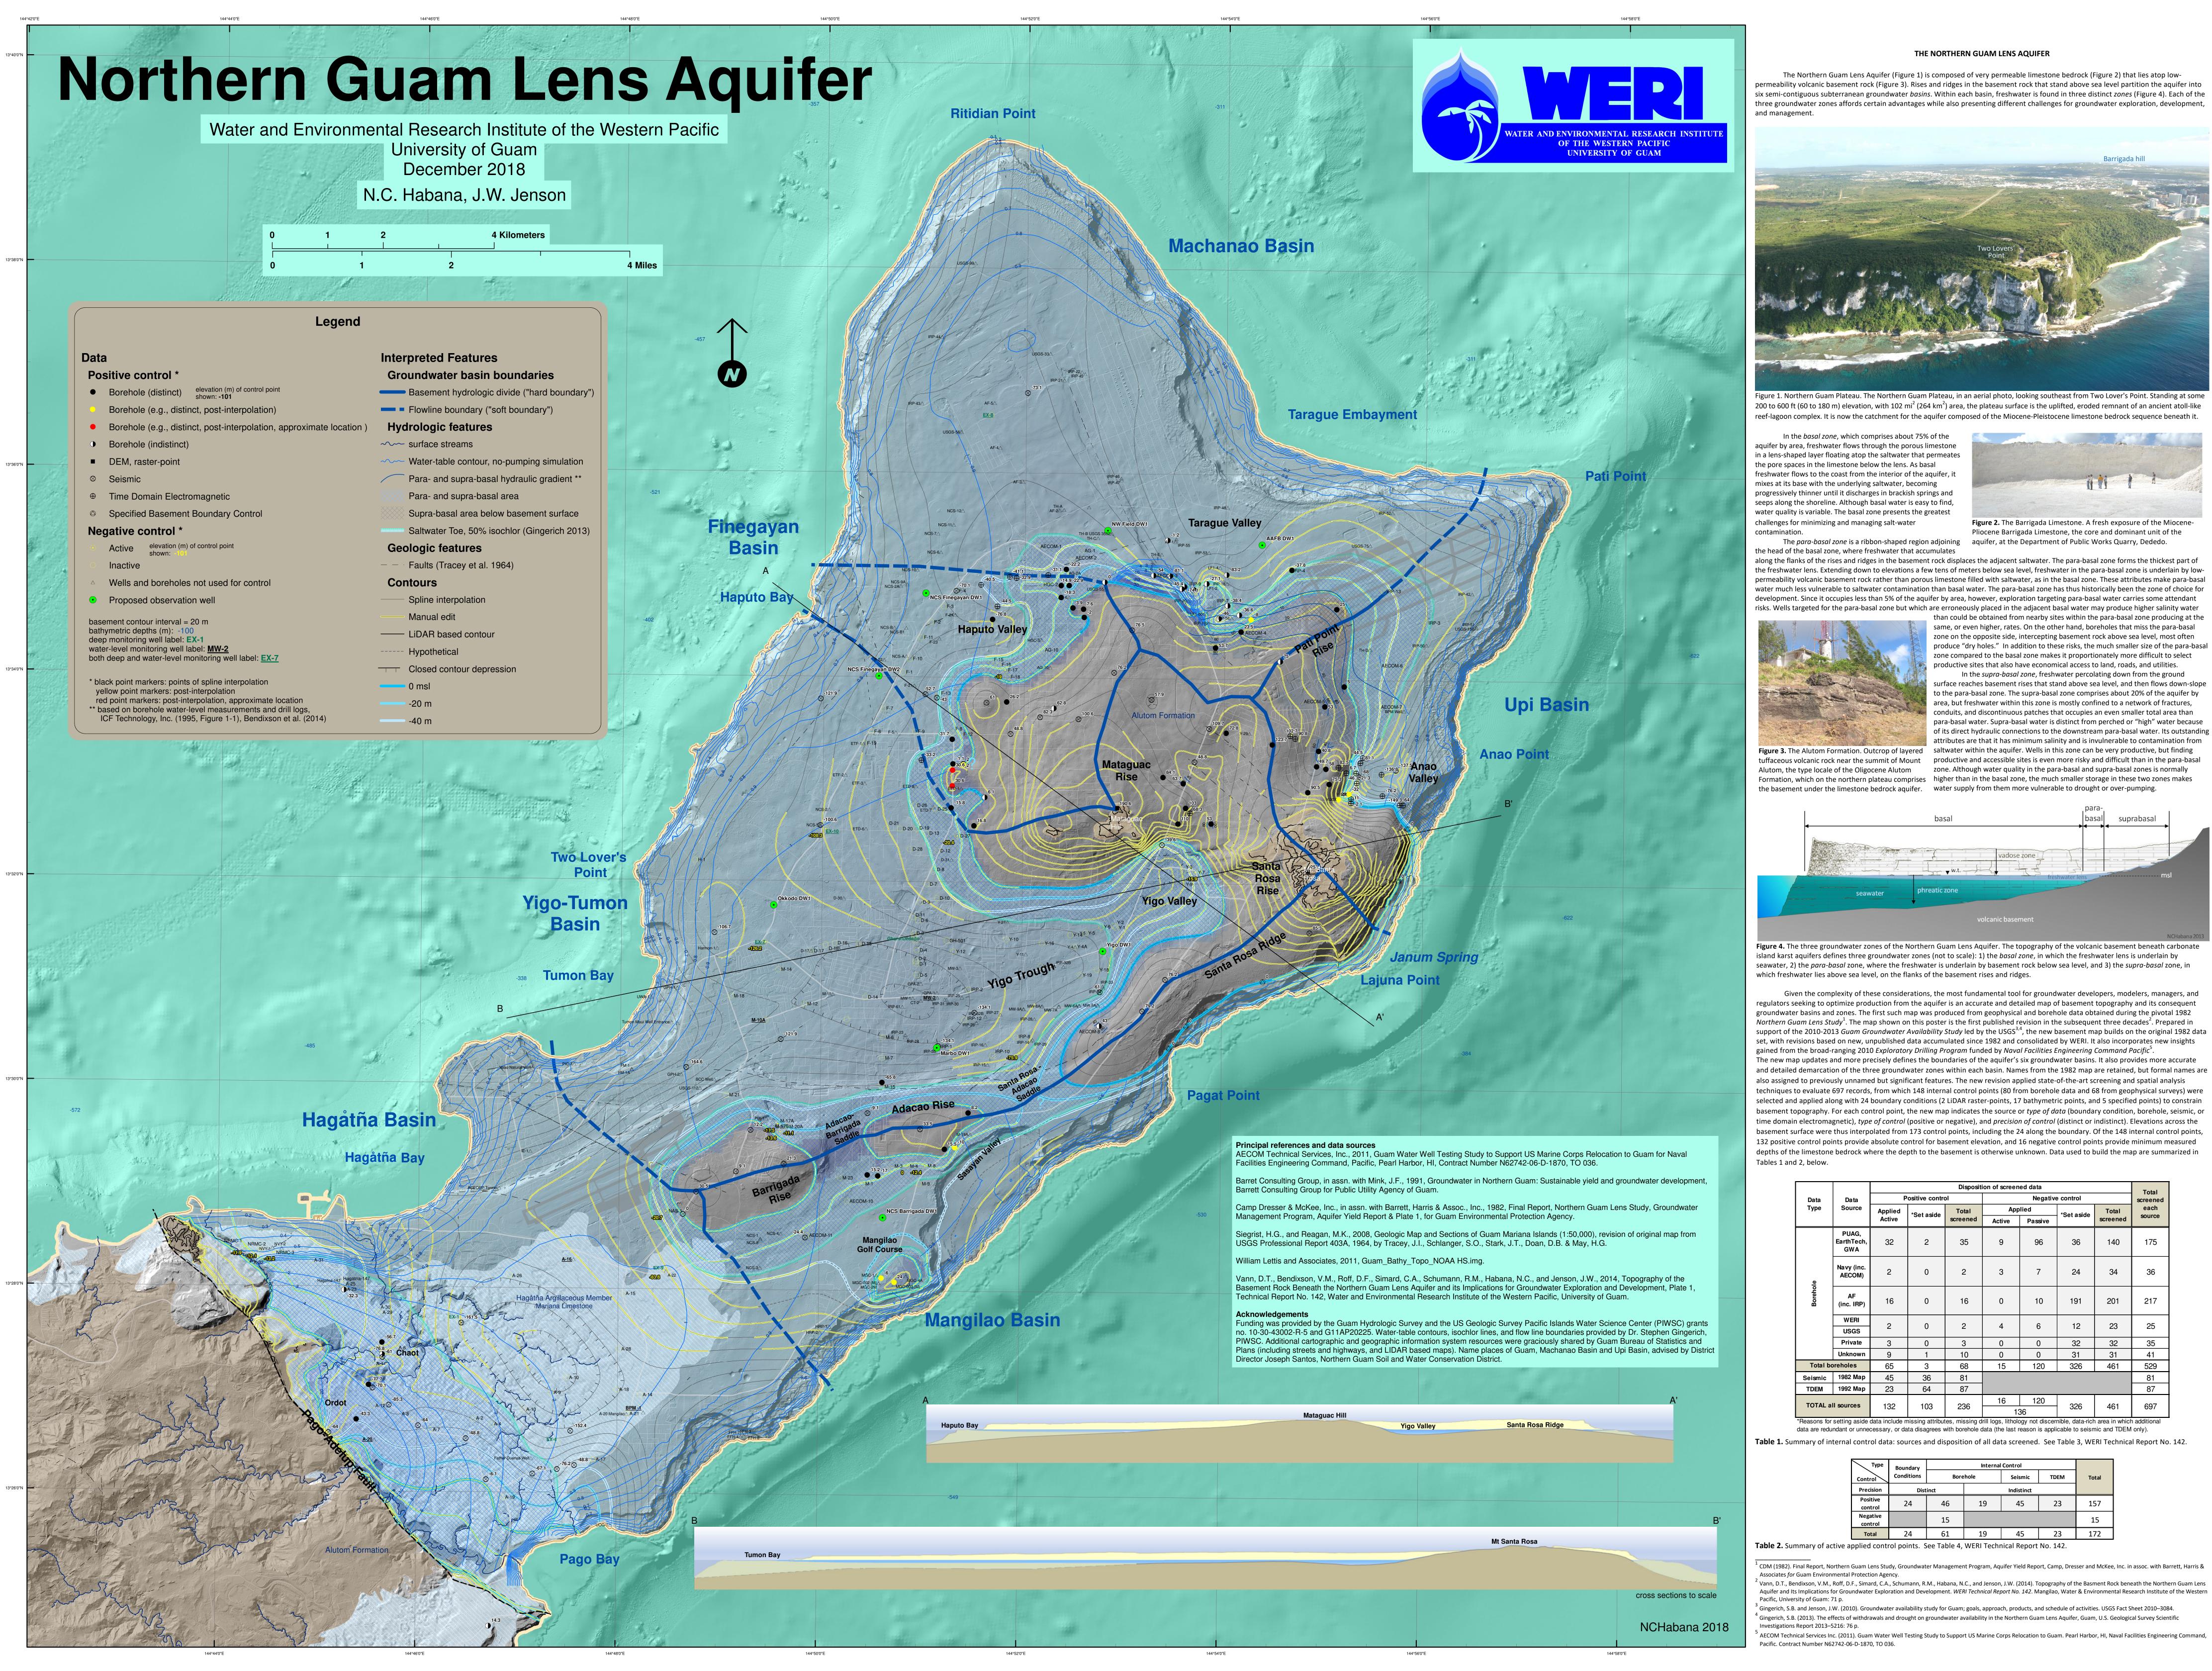

|          | basal         | para-<br>basal suprabasal |
|----------|---------------|---------------------------|
|          | vadose zone   |                           |
| seawater | phreatic zone |                           |

|                          |                            | Disposition of screened data |            |                      |                  |         |            | Total             |        |
|--------------------------|----------------------------|------------------------------|------------|----------------------|------------------|---------|------------|-------------------|--------|
| Data Data<br>Type Source | Data                       | Positive control             |            |                      | Negative control |         |            | Total<br>s